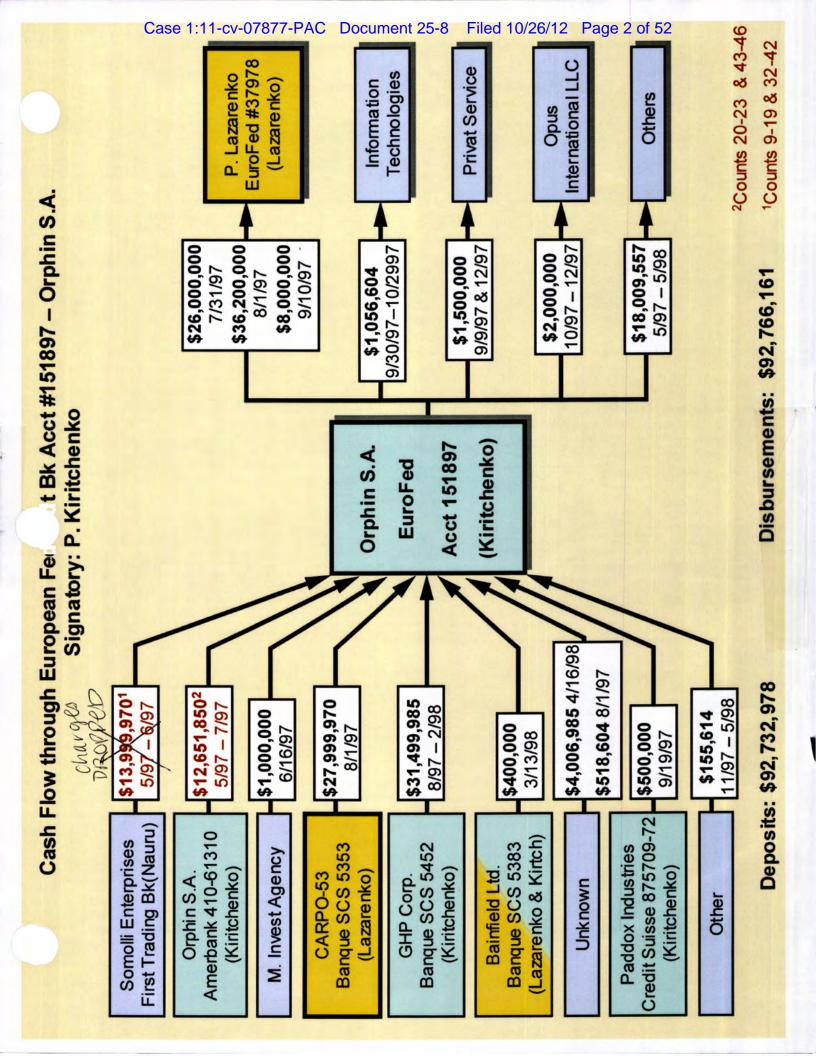

F/O ACCNT. # 151897 OWNER

B/O SOMOLLI ENTERPRISES LTD.

DETAILS FUNDS TRANSFER

**US DOLLARS** 

2 998 000.00

TWO NINE NINE EIGHT ZERO ZERO ZERO COMMA ZERO ZERO

IN REIMBURSEMENT VALUE MAY 27 1997 - Concercy polocies

TO: JOINT STOCK COMMERCIAL BANK "SLAVIANSKY", ZAPOROZHYE, UKRAINE FROM FIRST TRADING BANK INC., YAREN, NAURU MAY 29 1997

TEST KEY : 12/ 3824 REF: 3824/41 PAY INSTRUCT JS COMMERCIAL BANK "SLAVIANSKY" ADVISE CREDIT ACCOUNT #151 897 IN EUROPEAN FEDERAL CREDIT BANK VIA ITS CORR.ACCNT. #1150-645039 WITH THE PACIFIC BANK, SAN-FRANCISCO, CA, USA ABA 121040114, SWIFT : BAPA US 6S

TECT BEPEH

F/O ACCOUNT OWNER

B/O SOMOLLI ENTERPRISES LTD.

DETAILS FUNDS TRANSFER

US DOLLARS

1662 000.00 - Cererea

ONE SIX SIX TWO ZERO ZERO ZERO COMMA ZERO ZERO

IN REIMBURSEMENT VALUE MAY 29 1997 - Concertor polo de la concerto de la concerto

FOR DETAILS SEND YOUR REQUESTS TO OUR ADDRESSES IN YAREN OR LONDON

leosergire nous crim 1073829 USD Recercebequer: Conconne Durg upon fue Noeparees Beeareer vicina 1 151 897. Dance Rosephanene : Exponence Agy Kpequer Bover. K/c. 1150-645039. Bauer Loppecerougers: Maccepuer Bour Cour Oparescycus. Cleft. ABA 127040714 SWIFT BAPA US65 A021270 ЗГІДНО З ОРИГІНАЛОМ начальник загального видилу, 29.05.97 кав «слов'янськия» Серисские С.