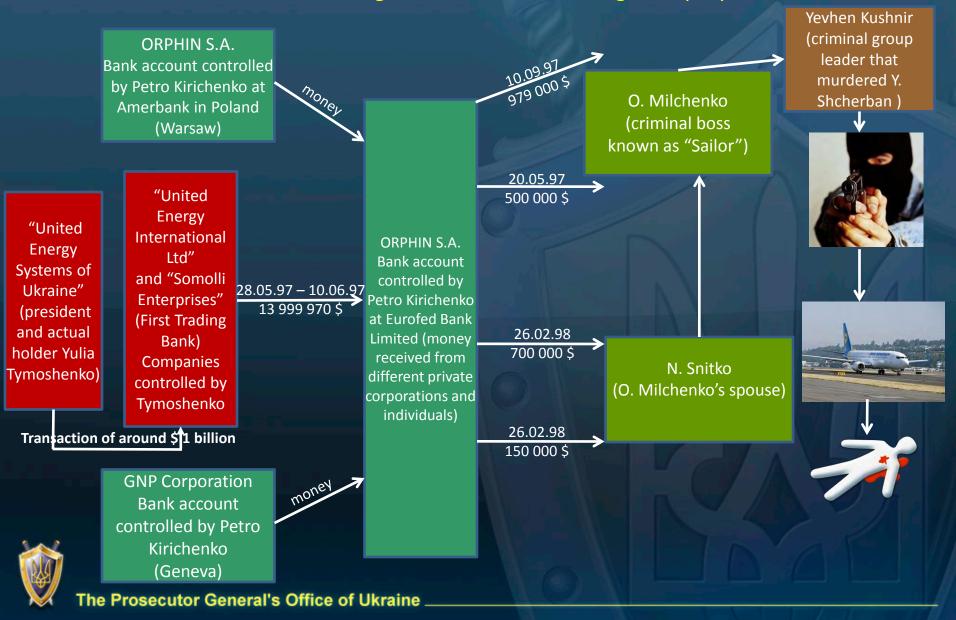

Correspondent account: 890-0260-246 Currency: **US DOLLARS 100,000** (one hundred thousand dollars only) payment's details: accordance with the contract no.96 from 17.07.97

Singned for and on behalf of SOMOLLI ENTERPRISES LIMITED

**Duly Authorised** 

28. I. ROMANOS SIL. POST OFFICE BOX No 533, NICOSIA - CYPRUS, T. 02-455644 (6 lines), FAX 02-443990 TX1 2861 PASCO CY

Case 1:11-cv-07877-PAC Document 25-8 Filed 10/26/12 Page 47 of 52

## EXHIBIT 20

# Scheme of bank transfers from "Somolii Enterprises" accounts to Lazarenko's accounts



Criminal schemes of funds in circulation from "UESU" and foreign companies controlled by Tymoshenko to Orphin S.A. bank account (P. Kirichenko) from which the payments were transferred to accounts of organizers of contract killing of Deputy Y. Shcherban



Criminal scheme of Tymoshenko and her "UESU" associates who conspired to attempt to embezzle state property by unlawful reimbursement from the state budget of "UESU" debt



Pursuant to multilateral agreement between RAO Gazprom, Russian Federal Tax Service, Russian Treasury, UESU, United Energy International Ltd and Federal Reserve Bank the UESU debt to RAO Gazprom was transferred as a debt to Russian Ministry of Defence

### Criminal mechanism of income tax evasion by Yulia Tymoshenko between 1996-1998

\$ 914 796,9 used for Tymoshenko's personal needs between 1996-1998

"Somolli Enterprises Limited" (Cyprus) Company controlled by Tymoshenko

\$ 914 796 transferred during 1996-1998 Incorporated Bank "Inkobank" (Moscow) card accounts Tymoshenko used via credit cards

VISA BUSINESS

No i