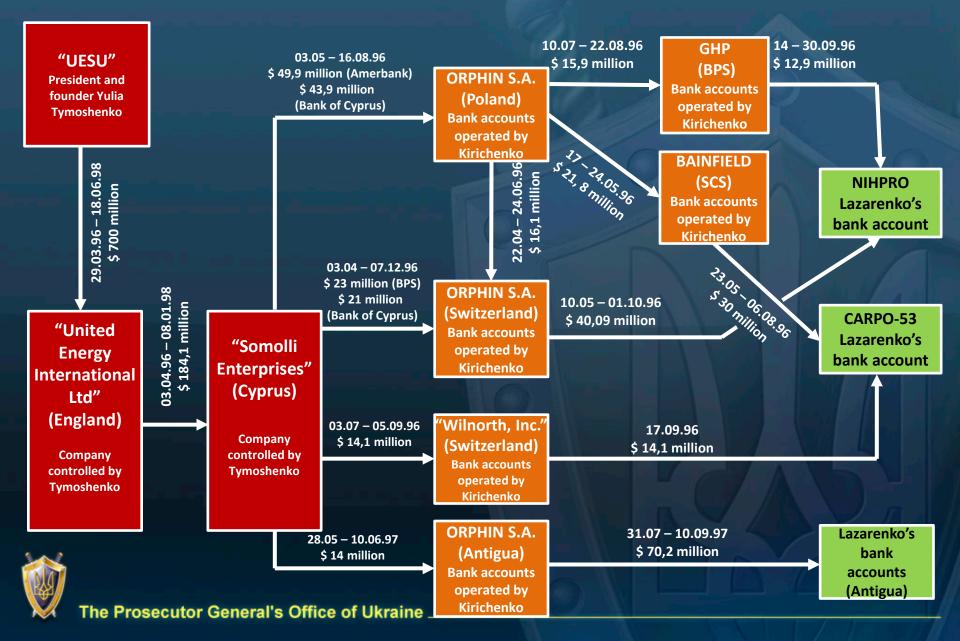

our instruction to you, kindly effect the payment in favour of Payee: KIEV SUDOREMONT PLANT Bank: JSCB «PIVDENCOMBANK» DNEPROPETROVSK, UKRAINE Account: 3180576 Correspondent Bank: THE BANK OF NEW-YORK **48 WALL STREET, NEW YORK, USA** Swift: **IRVT US 3N** Correspondent account: 890-0260-246 Currency: **US DOLLARS 100,000** (one hundred thousand dollars only) payment's details: accordance with the contract no.96 from 17.07.97

Singned for and on behalf of SOMOLLI ENTERPRISES LIMITED

**Duly Authorised** 

28. I. ROMANOS SIL. POST OFFICE BOX No 533, NICOSIA - CYPRUS, T. 02-455644 (6 lines), FAX 02-443990 TX1 2861 PASCO CY

Case 1:11-cv-07877-PAC Document 25-8 Filed 10/26/12 Page 47 of 52

## EXHIBIT 20

# Scheme of bank transfers from "Somolii Enterprises" accounts to Lazarenko's accounts



Criminal schemes of funds in circulation from "UESU" and foreign companies controlled by Tymoshenko to Orphin S.A. bank account (P. Kirichenko) from which the payments were transferred to accounts of organizers of contract killing of Deputy Y. Shcherban



Criminal scheme of Tymoshenko and her "UESU" associates who conspired to attempt to embezzle state property by unlawful reimbursement from the state budget of "UESU" debt



Pursuant to multilateral agreement between RAO Gazprom, Russian Federal Tax Service, Russian Treasury, UESU, United Energy International Ltd and Federal Reserve Bank the UESU debt to RAO Gazprom was transferred as a debt to Russian Ministry of Defence

### Criminal mechanism of income tax evasion by Yulia Tymoshenko between 1996-1998

\$ 914 796,9 used for Tymoshen